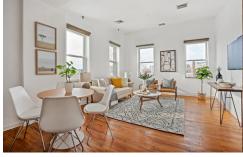

eXp Realty 28 Valley Road Suite 1 Montclair, NJ 07042 (973) 762-5400

A Commuter's Delight! From this location, Newark Penn Station is only 2 blocks away and in close proximity are Newark International Airport, Ferry Street and its lively restaurants, shops and entertainment venues. Bright and airy, this Loft-like corner unit has expansive oversized windows, soaring ceilings and a well-dispersed living space, ideal for work / live scenarios and entertainment. Dine-in and enjoy the well-appointed kitchen with granite countertops, ample cabinets and stainless steel appliances. You will also love the updated bathroom and generously-sized bedroom. Other highlights include exposed brick walls, on-site laundry facilities, hardwood floors throughout, central AC, a garage parking space (1 block away), and access to a tranquil outdoor courtyard!