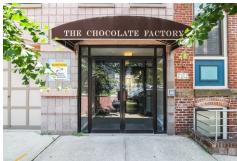

eXp Realty 28 Valley Road Suite 1 Montclair, NJ 07042 (973) 762-5400

A Commuter's Delight! From this location, Newark Penn Station is only 2 blocks away and in close proximity are Newark International Airport, Ferry Street and its lively restaurants, shops and entertainment venues. Bright and airy, this Loft-like corner unit has expansive oversized windows, soaring ceilings and a well-dispersed living space, ideal for work / live scenarios and entertainment. Dine-in and enjoy the well-appointed kitchen with granite countertops, ample cabinets and stainless steel appliances. You will also love the updated bathroom and generously-sized bedroom. Other highlights include exposed brick walls, on-site laundry facilities, hardwood floors throughout, central AC, a garage parking space (1 block away), and access to a tranquil outdoor courtyard!