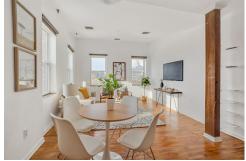

eXp Realty 28 Valley Road Suite 1 Montclair, NJ 07042 (973) 762-5400

A Commuter's Delight! From this location, Newark Penn Station is only 2 blocks away and in close proximity are Newark International Airport, Ferry Street and its lively restaurants, shops and entertainment venues. Bright and airy, this Loft-like corner unit has expansive oversized windows, soaring ceilings and a well-dispersed living space, ideal for work / live scenarios and entertainment. Dine-in and enjoy the well-appointed kitchen with granite countertops, ample cabinets and stainless steel appliances. You will also love the updated bathroom and generously-sized bedroom. Other highlights include exposed brick walls, on-site laundry facilities, hardwood floors throughout, central AC, a garage parking space (1 block away), and access to a tranquil outdoor courtyard!